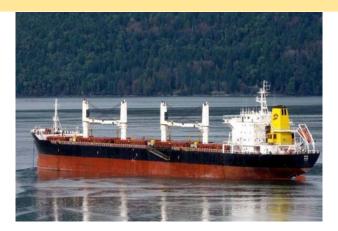

### **GENERAL DETAILS**

**Type of Vessel: General Cargo** 

Year of Built: 1996

Place of Built: CRT

Name & Address of Manufacturer: BRODOSPLIT -

**BRODOGRAD** 

Classed By: LR - SS/DD 11,21 12,19

## **PARTICULARS OF MAIN ENGINE**

Type of Main Engines: BRODOSPLIT DIZEL MOTORA

D, B&W (5S50MC) No. of Eng & Cyl: ---

Power: 9721 BHP

Max speed: 14 kts

No. of Propellers: ---

Built: ---

No. of Masts & Cranes: ---

Moulded Depth (m): 10.817

Moulded Breath (m): 30.8

Length Overall (m): 187.6

NT/GT: 13821 /24610 MT

**More Details:** 

**Last Date of Dry Ducking:**